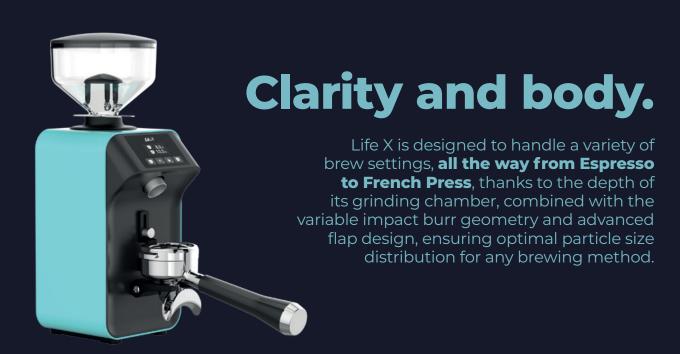

#### Designing Flavor.

All-purpose grinders, while marketed as versatile, often perform better in either espresso or filter brewing methods. Grinders optimized for espresso can produce a muddy filter, while those designed for filter brewing may yield an under-extracted espresso with a lack of body.

Life X offers the best of both worlds.