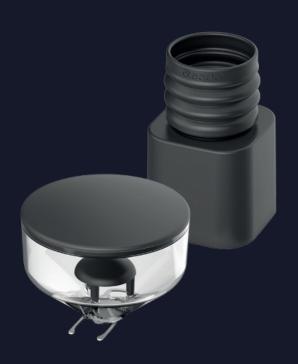

#### Parallel Modes.

Setting the dose has never been simpler with the Life X thanks to the user-friendly interface that makes it easy to switch between timed and manual dosing options, allowing you to customize your grind mode to your preferred brewing method. The grinder kits in the box, comprising of a bean hopper and a dosing funnel, grant perfect workflow for both manual dosing and programmed doses.