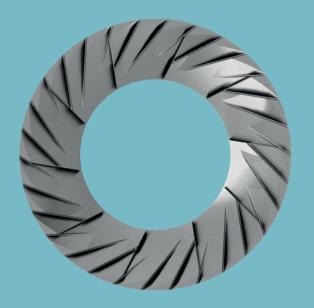

#### Size Matters.

burrs, manufactured by Ceado without the use of screws. This design allows for the performance of larger 60 mm burrs, while minimizing retention and reducing coffee waste. The grinder also boasts the highest motor power-to-burr diameter ratio, ensuring exceptional durability and consistently precise performance, while minimizing the chance of jamming.

ceado. original burrs

#### For all brew methods

ø 50 blind flat burrs multi-purpose

**Dimensions** 150 x 200 x 355h mm

**Burrs** Macine XB50 ø 50 blind flat burrs multi-purpose\*

Hopper TramoggiaCapacity 300 gFunnelApproximately 30 g

**Dose setting** 2 Programmable Times / Manual Dosing