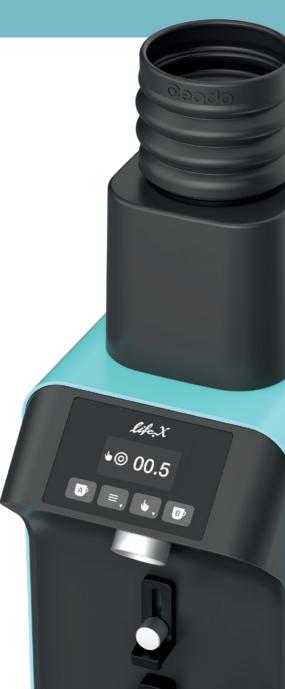

#### Parallel Modes.

Setting the dose has never been simpler with the Life X thanks to the user-friendly interface that makes it easy to switch between timed and manual dosing options, allowing you to customize your grind mode to your preferred brewing method. The grinder kits in the box, comprising of a bean hopper and a dosing funnel, grant perfect workflow for both manual dosing and programmed doses.

#### Enhanced clarity. Low retention. Jam prevention. Manual and automatic modes.

**Certification List** 

© Ceado srl - all rights reserved - 10/2024