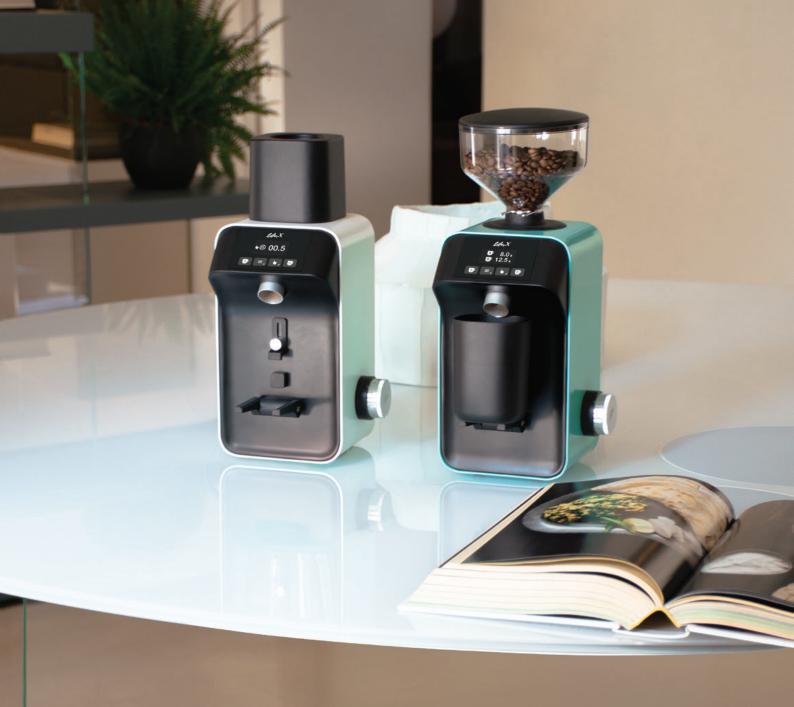

#### Parallel Modes.

Setting the dose has never been simpler with the Life X thanks to the user-friendly interface that makes it easy to switch between timed and manual dosing options, allowing you to customize your grind mode to your preferred brewing method. The grinder kits in the box, comprising of a bean hopper and a dosing funnel, grant perfect workflow for both manual dosing and programmed doses.

### Life X

#### For all brew methods

ø 50 blind flat burrs multi-purpose